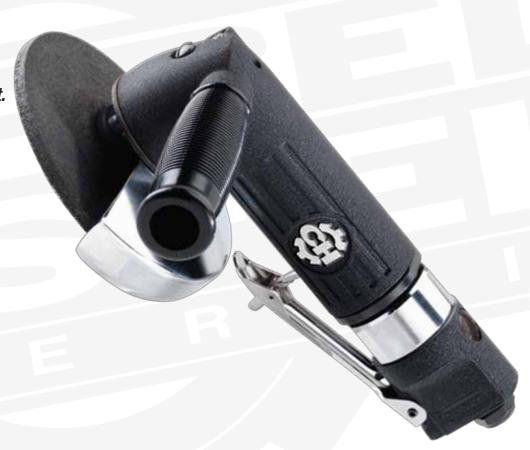

## 5 in. ANGLE GRINDER

This angle grinder is an excellent choice for weld preparation, rust removal and deburring.

The aluminum alloy housing is rugged and lightweight.

- Powerful air motor spins at 11,000 RPM for fast removal of material
- Safety latch throttle lever
- Side handle for better control